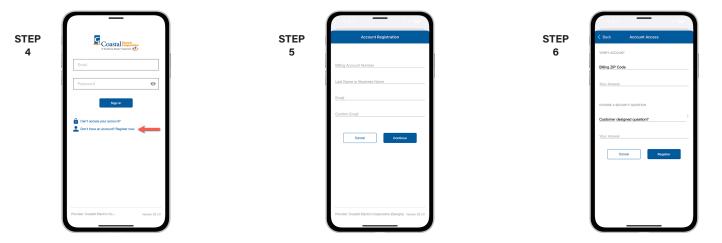

Once the app installs, tap the Coastal Electric icon on your device to open the app.

- From the Coastal Electric app login screen, tap the link that says Don't have an account? Register now.
- Fill out the registration form completely. Tap the **Continue** button.

8

On the security check screen, answer all of the security questions. Tap the Register button.

| STEP<br>7 | Back Account Access  VERIFY ACCOUNT                                                                                                                                                                    |
|-----------|--------------------------------------------------------------------------------------------------------------------------------------------------------------------------------------------------------|
|           | Biling ZIP Code                                                                                                                                                                                        |
|           | Your Answer                                                                                                                                                                                            |
|           | CHOOSE<br>Congratulations!<br>Work if so<br>Tour englocation is arised on project.<br>Tour and recover a real with<br>instructions for eiting your passwork.<br>your Januar and gene Mathematications. |
|           | Close                                                                                                                                                                                                  |
|           | Cancel Register                                                                                                                                                                                        |
|           |                                                                                                                                                                                                        |
|           |                                                                                                                                                                                                        |

You will receive a notification telling you that a verification email has been sent.

Open the email and tap the Verify Account link to continue.

9

Next you will set your **new password** on your account. Type your new password in twice and tap Save.