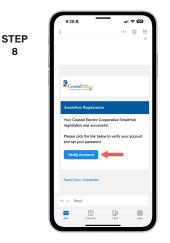

You will receive a notification telling you that a verification email has been sent.

Open the email and tap the Verify Account link to continue.

9

Next you will set your **new password** on your account. Type your new password in twice and tap Save.