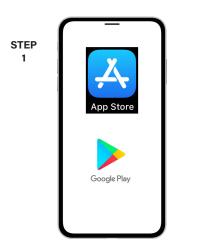

## How To **Register (mobile app)**

STEP

3

Open up the app store on your device.

STEP

2

Search for Coastal Electric and look for the Coastal Electric app icon. Follow the instructions to install the app on your device.