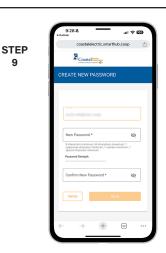

You will receive a notification telling you that a verification email has been sent.

Open the email and tap the Verify Account link to continue.

9

Next you will set your **new password** on your account. Type your new password in twice and tap Save.