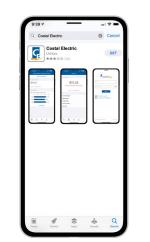

Once the app installs, tap the Coastal Electric icon on your device to open the app.

- From the Coastal Electric app login screen, tap the link that says Don't have an account? Register now.
- Fill out the registration form completely. Tap the **Continue** button.