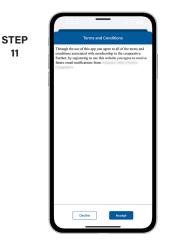

## How To **Register (mobile app)**

STEP Coastal 10 0

Return to the log in screen on the app and use your email address and new password to log in for the first time.

During the first log in, you may be asked to accept our Terms and Conditions. Tap the Accept button.